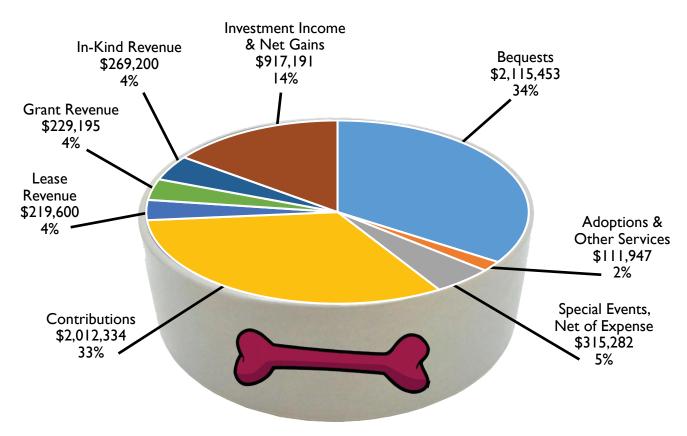

nes, Director of Operations

Michael Williams, Director of Community Outreach

Brandon Corcoran, Chief Humane Society Agent



# Since 1873, the SPCA Cincinnati has saved countless animals. In 2023:

- 2,844 animals entered our facilities
- 2,635 pets were adopted
- 858 at-risk kittens received specialized care by staff, volunteers, and fosters
- 1,134 spay/neuter surgeries were performed
- I,059 animals were transferred into the SPCA Cincinnati through its Shelter2Shelter transport program
- More than 830 animals were in foster care

- Through partnerships with area rescues and animal welfare agencies, we transferred | 7 | animals from our facilities
- Through the generosity of donors, over a hundred adoptions were paid for through our Paw It Furward Program

## 2023 Income: \$6,190,202



Net Assets (as of 12/31/2023): \$24,741,321

## 2023 Expenses: \$5,022,523



## **OUR DONORS**

## \$100K+

The Estate of Bonnie Jo Angus
The Joanie Bernard Foundation
Boehringer Ingelheim
Estate of Dr. Robert Earl Davis
IAMS<sup>TM</sup> Company
John J. & Mary R. Schiff Foundation
Tom Schiff
Estate of George J. Weidner, Jr.

# \$25K - \$99,999

Anonymous Florence E. Duning Trust Mark Goodlander Charitable Fund The Gorilla Glue Co. Joelle & Nick Ragland RedRover **Sharonville Convention Center** Russ & Brenda Simmonds Estate of Margaret M. Stuhlreyer USI Midwest - Thomas W. Chatham Alex C. Young Irr. Trust Christopher & Dr. Christianne Zimmerman

# **OUR DONORS**

\$10K - \$24,999

Kathryn Al-Lamadani

The Alpaugh Family Foundation - Vicki & Peter Alpaugh

Julie Beatty

**Bounty** 

Est