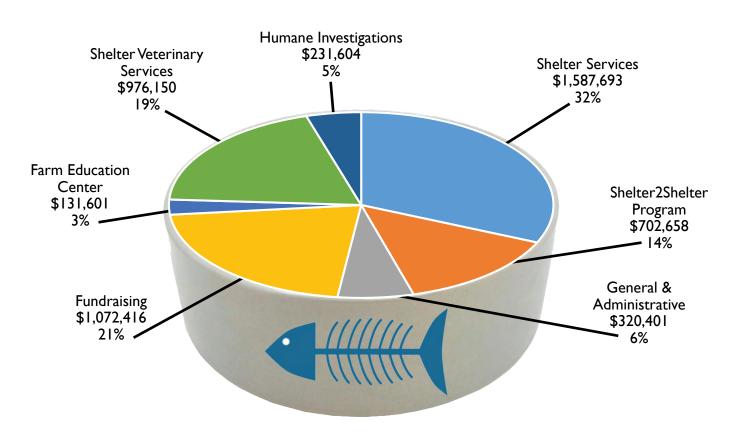

Brandon Corcoran, Chief Humane Society Agent



# Since 1873, the SPCA Cincinnati has saved countless animals. In 2023:

- 2,844 animals entered our facilities
- 2,635 pets were adopted
- 858 at-risk kittens received specialized care by staff, volunteers, and fosters
- 1,134 spay/neuter surgeries were performed
- I,059 animals were transferred into the SPCA Cincinnati through its Shelter2Shelter transport program
- More than 830 animals were in foster care

- Through partnerships with area rescues and animal welfare agencies, we transferred | 7 | animals from our facilities
- Through the generosity of donors, over a hundred adoptions were paid for through our Paw It Furward Program

## 2023 Income: \$6,190,202



Net Assets (as of 12/31/2023): \$24,741,321

## 2023 Expenses: \$5,022,523



## **OUR DONORS**

## \$100K+

The Estate of Bonnie Jo Angus
The Joanie Bernard Foundation
Boehringer Ingelheim
Estate of Dr. Robert Earl Davis
IAMS<sup>TM</sup> Company
John J. & Mary R. Schiff Foundation
Tom Schiff
Estate of George J. Weidner, Jr.

# \$25K - \$99,999

Anonymous Florence E. Duning Trust Mark Goodlander Charitable Fund The Gorilla Glue Co. Joelle & Nick Ragland RedRover **Sharonville Convention Center** Russ & Brenda Simmonds Estate of Margaret M. Stuhlreyer USI Midwest - Thomas W. Chatham Alex C. Young Irr. Trust Christopher & Dr. Christianne Zimmerman

# **OUR DONORS**

\$10K - \$24,999

Kathryn Al-Lamadani

The Alpaugh Family Foundation - Vicki & Peter Alpaugh

Julie Beatty

**Bounty** 

Estate of John H. Brater

CMPC Presidents' Trust

Richard & Diane Corman

Evan's